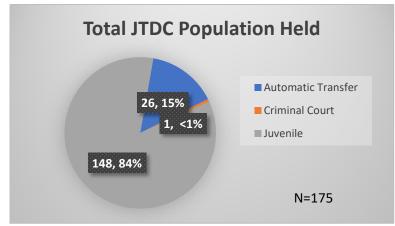

## Daily Data Dashboard – January 26, 2024 Demographics for JTDC Population Friday Morning Midnight Count

Total # of probation Involved youth<sup>1</sup>: 1,321

Data sources: cFive Supervisor – Probation Population and RMIS – JTDC Population

<sup>\*</sup>Age, Gender and Race for Criminal Court population (N=1) is not represented in this report.

Daily Data Dashboard – January 26, 2024 Demographics for JTDC Population Friday Morning Midnight Count