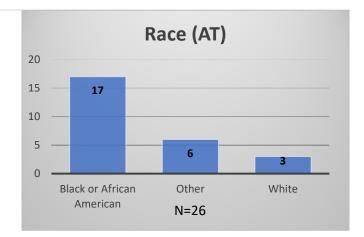

<sup>\*</sup>Age, Gender and Race for Criminal Court population (N=1) is not represented in this report.

Daily Data Dashboard – January 26, 2024 Demographics for JTDC Population Friday Morning Midnight Count