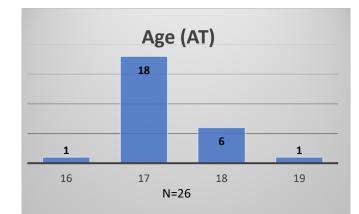

<sup>\*</sup>Age, Gender and Race for Criminal Court population (N=1) is not represented in this report.

Daily Data Dashboard – January 26, 2024 Demographics for JTDC Population Friday Morning Midnight Count