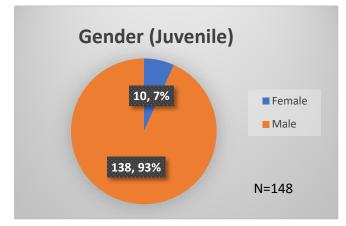

<sup>\*</sup>Age, Gender and Race for Criminal Court population (N=1) is not represented in this report.

Daily Data Dashboard – January 26, 2024 Demographics for JTDC Population Friday Morning Midnight Count