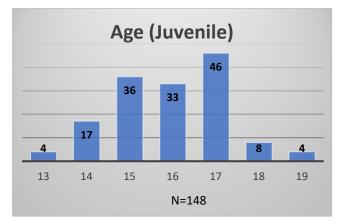

<sup>\*</sup>Age, Gender and Race for Criminal Court population (N=1) is not represented in this report.

Daily Data Dashboard – January 26, 2024 Demographics for JTDC Population Friday Morning Midnight Count