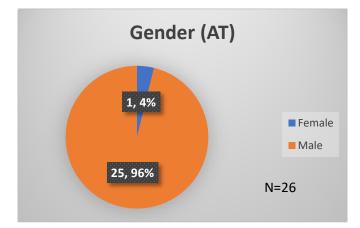

<sup>\*</sup>Age, Gender and Race for Criminal Court population (N=1) is not represented in this report.

Daily Data Dashboard – January 26, 2024 Demographics for JTDC Population Friday Morning Midnight Count