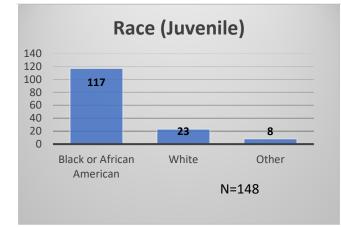

## Daily Data Dashboard – January 26, 2024 Demographics for JTDC Population Friday Morning Midnight Count

Total # of probation Involved youth<sup>1</sup>: 1,321

Data sources: cFive Supervisor – Probation Population and RMIS – JTDC Population